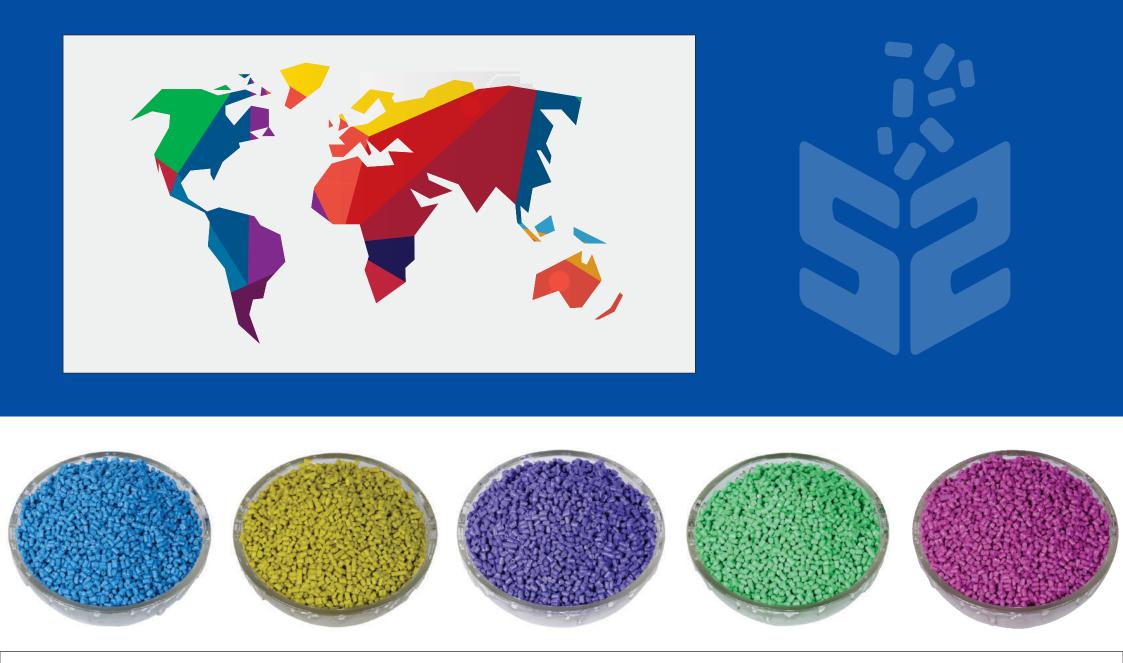

### NATURAL PP GRANUAL

REPROCESSED RP GRANUAL

# \* \* \* QUALITY PRODUCTS

RECYCLED PP GRANUAL

COLORED PP GRANUAL

17, shreeji estate, Nr. Kailash estate, Virat Nagar Rd, Odhav, Ahmedabad, Gujarat 382415. India.

+91- 98253 09151 ( www.shreesalonee.com info@shreesalonee.com (